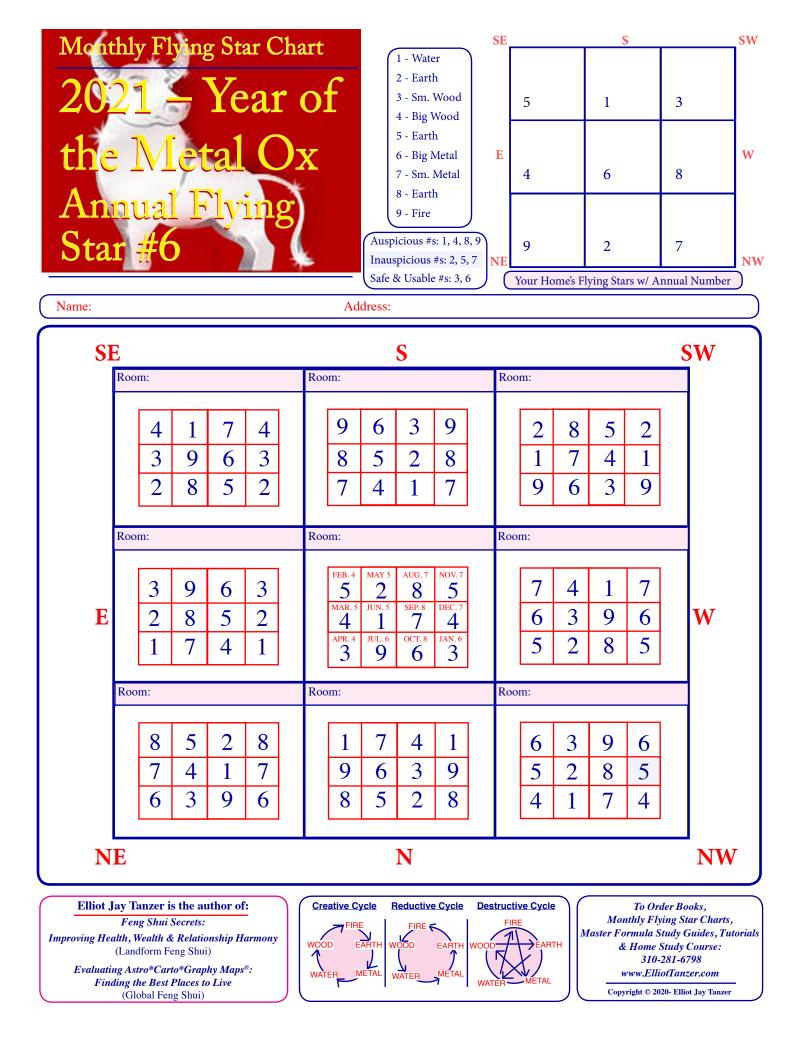

## **MONTHLY FLYING STAR CHART - 2020**

Instructions for keeping track of the Monthly Flying Stars as they 'fly' through your house or the house of your clients.

Instructions & Suggestions:

1. In the upper right hand corner is a chart with the **Annual Flying Star** numbers already printed with space to add the Flying Star numbers for your house, or the house of your client determined by Year of Construction and Facing Direction. (See my *Tutorial for Using Feng Shui Master Formula Study Guides* for instruction as to how to construct a Flying Star chart for any structure.)

2. To the left of that is a reminder of which Elements are associated with each number.

3. Below that is a list of numbers in 2020 that are Auspicious or Inauspicious – though some say #3 and #6, though not strong, are "usable" numbers during Period 8 because of the relationship between the #3 and #6 with the #8 when overlapping the Early and Later Heaven Baguas.

4. The next line is for writing the Name and Address for the location under consideration.

5. The main chart showing the Eight Palaces associated with each of the eight compass directions positioned around a Center Palace has space for writing the name of each of the rooms found in each compass direction.

6. The Center Palace has the 12-month Grid with February in the first box upper left, as February is the beginning of the Solar New Year. Each month in this grid shows the day the month begins. This is the day to apply remedies to either neutralize the negative Numbers/Elements or to enhance the auspicious Numbers/Elements.

7. Each compass direction has a 12-month Grid that corresponds to the 12-month Grid in the Center Palace.

8. As each month passes, it is suggested you cross out the month that has passed in each of the Nine Palaces.

9. For clients you may want to indicate what remedies should be placed, especially Metal in regard to controlling the monthly Yellow Five Star, and increased activity for enhancing the Money Star Eight. Circle these numbers on the Grids that appear in the Front Door, Bedroom, and Home Office sectors of the house.

10. The bottom center chart shows how Elements interact using to the Creative, Reductive and Control Cycles.

11. If you want to order one of my books, 'Newly Revised' **Master Formula Study Guides**, perforated **Seethru 8-Spoked Wheel Tracing Compass**, *Tutorial for Using the Master Formula Study Guides*, go my web site **www.ElliotTanzer.com**, To contact me about upcoming classes, mentoring, or for an Astrology reading, Astro\*Carto\*Graphy Map evaluation, or Feng Shui consultation, I am available by phone or via Skype, wherever in the world you may live. For more information call me at: **310-281-6798**, or by email: **et@ElliotTanzer.com**.